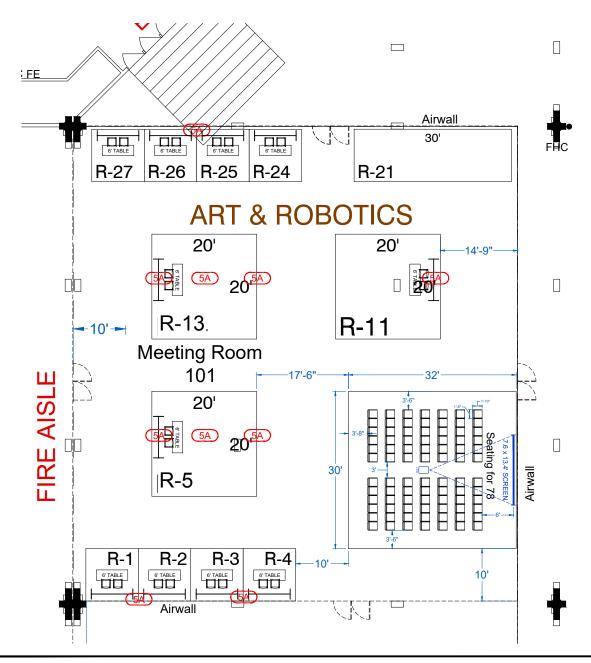

## **ART & ROBOTICS**

MEETING ROOM: 101 | LEVEL: 1 BLDG A HALL A3 GEORGIA WORLD CONGRESS CENTER - ATLANTA, GA IEEE INTL CONF ON ROBOTICS & AUTOMATION

ELECTRICAL | 4/23/2025

Revised By:
Martha De Matiz
Passport Line Item Number:
14212275

Revised Date:

Disclaimer - This floor plan is preliminary and subject to change pending review and official approval by all authorities having jurisdiction. Every effort has been made to ensure the accuracy of all information contained on this floor plan. If the location of building columns, utilities or other architectural components of the facility is a consideration in the construction or usage of an exhibit, it is the sole responsibility of the exhibitor to physically inspect the facility to verify all dimension and locations.